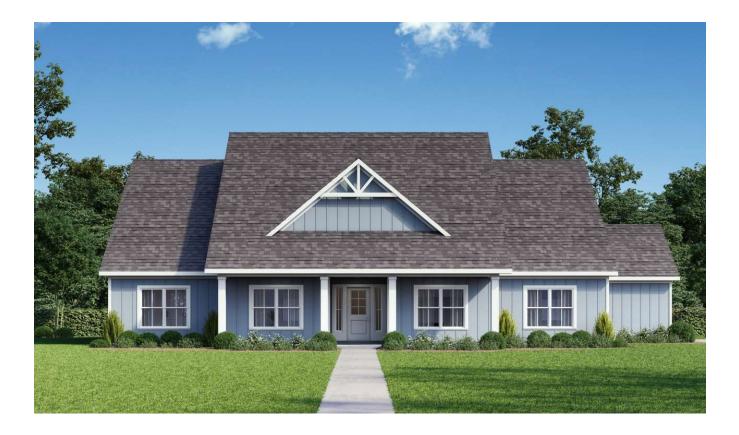

## Floor Plan: Bandera

1-story | 4 Bedrooms | 2.5 Baths | 2506 sqft

This floor plan boasts a well-designed open concept with 4 bedrooms, 2.5 bathrooms, a dedicated study area, a spacious utility room with additional storage, a large master bathroom featuring a corner soaking tub and walk-in shower, and a thoughtfully planned kitchen with a walk-in pantry, making it ideal for families seeking both functionality and style.