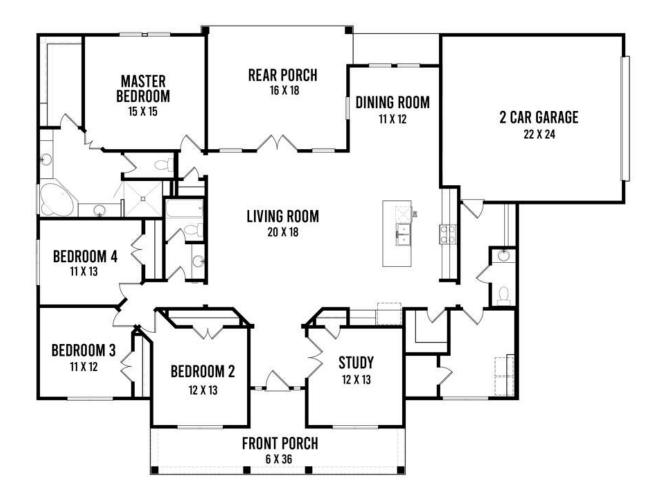

## Floor Plan: Bandera

1-story | 4 Bedrooms | 2.5 Baths | 2506 sqft

This floor plan boasts a well-designed open concept with 4 bedrooms, 2.5 bathrooms, a dedicated study area, a spacious utility room with additional storage, a large master bathroom featuring a corner soaking tub and walk-in shower, and a thoughtfully planned kitchen with a walk-in pantry, making it ideal for families seeking both functionality and style.